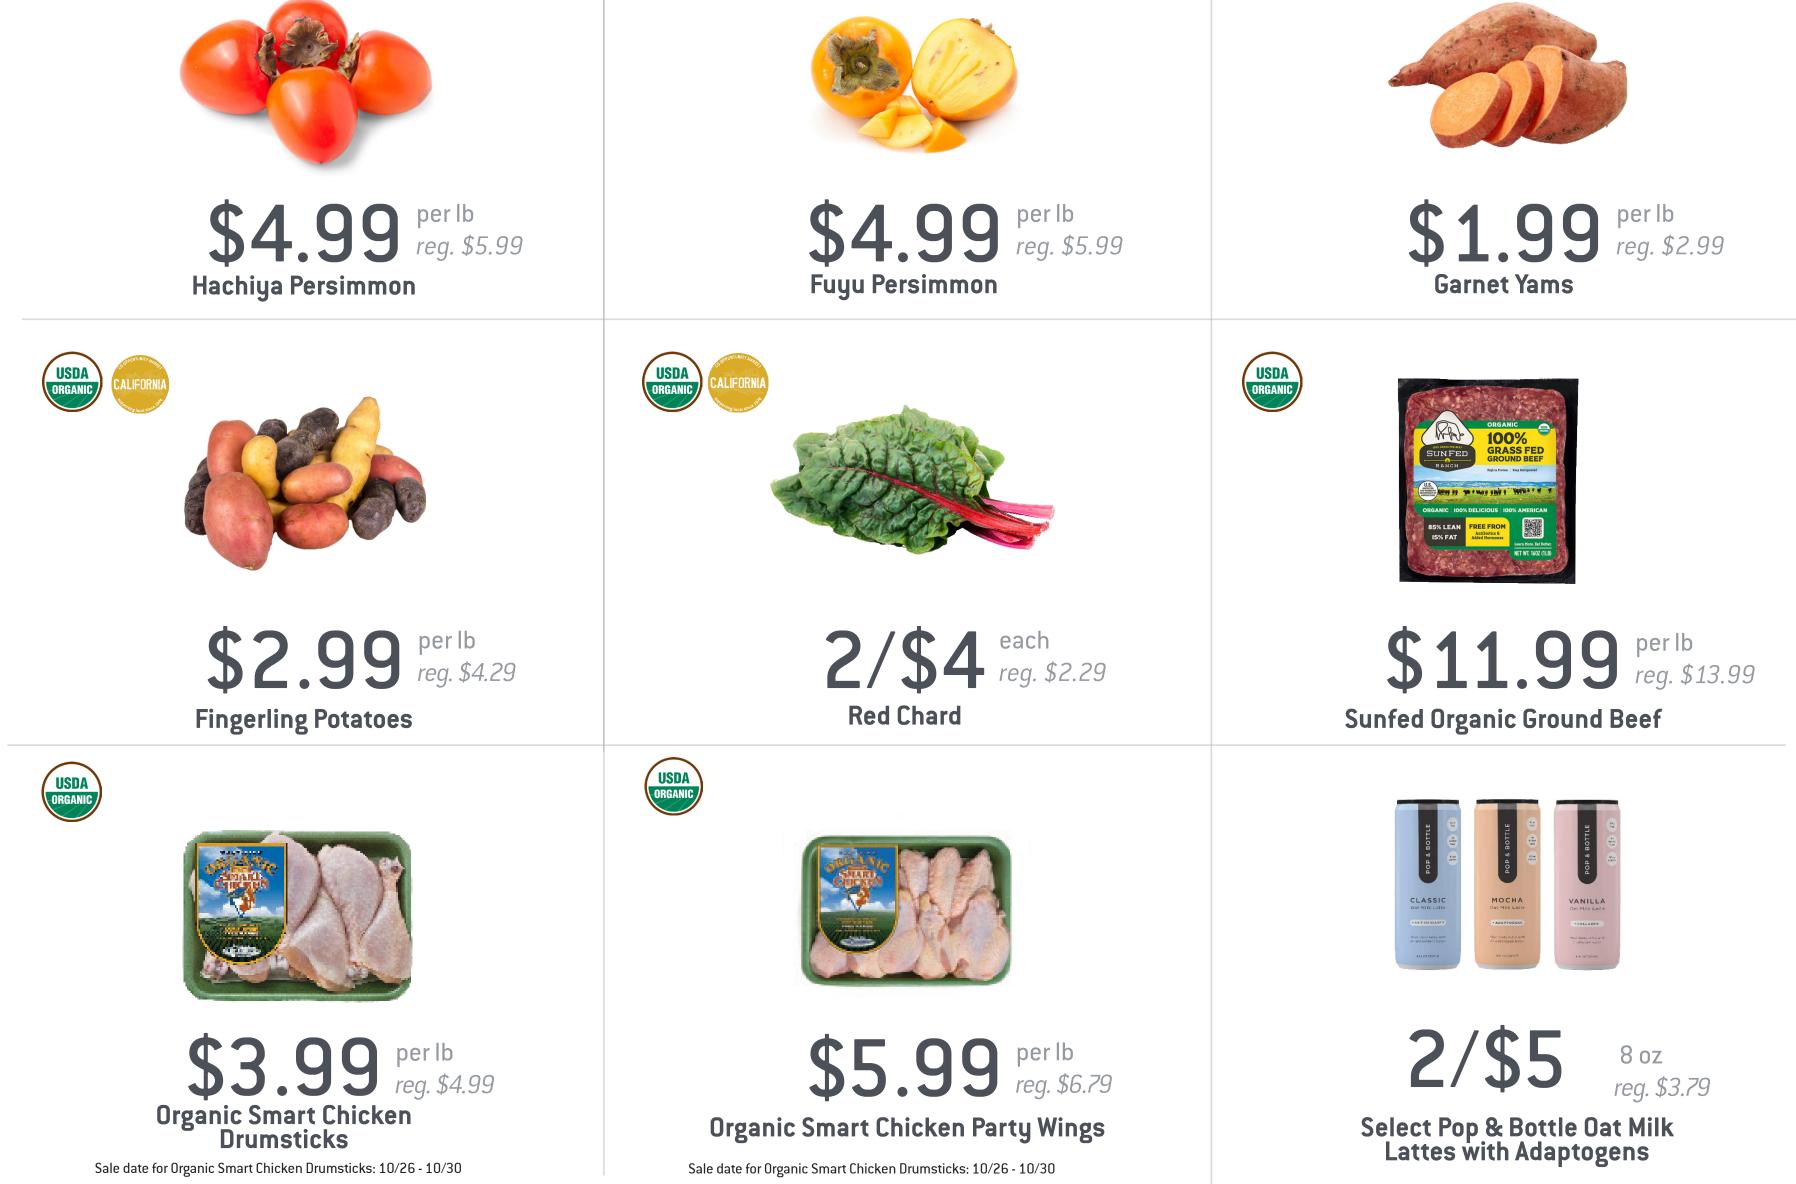

## **OCTOBER 26- NOVEMBER 1**

\*Sales good while supplies last. Most products are on sale from dates above, unless otherwise noted.

Super fresh deal!

2/\$3

each

reg. \$1.99

**Baby Peeled Carrots** 

reg. \$3.29